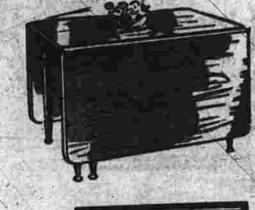

CHINA BASE (2) \$99.50 36-inch server cabinets; one drawer, two doors, CHINA CABINET : (1) \$174.50 36-inch china with glass doors; one drawer ........157.00 CREDENZA BUFFET (1) \$175.00 54-inch seven-drawer base; two cabi-WELSH CUPBOARD (1)