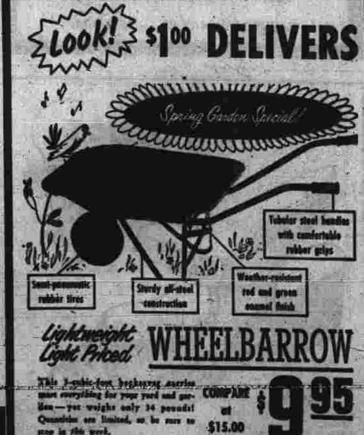

RANGE OIL

Hale's May White Sale

of free sewing instruction booklets!

INDIAN

HEAD".

"PICK-A-POCKET

ndian Head sewing

writes a prescription this is the place to bring it-