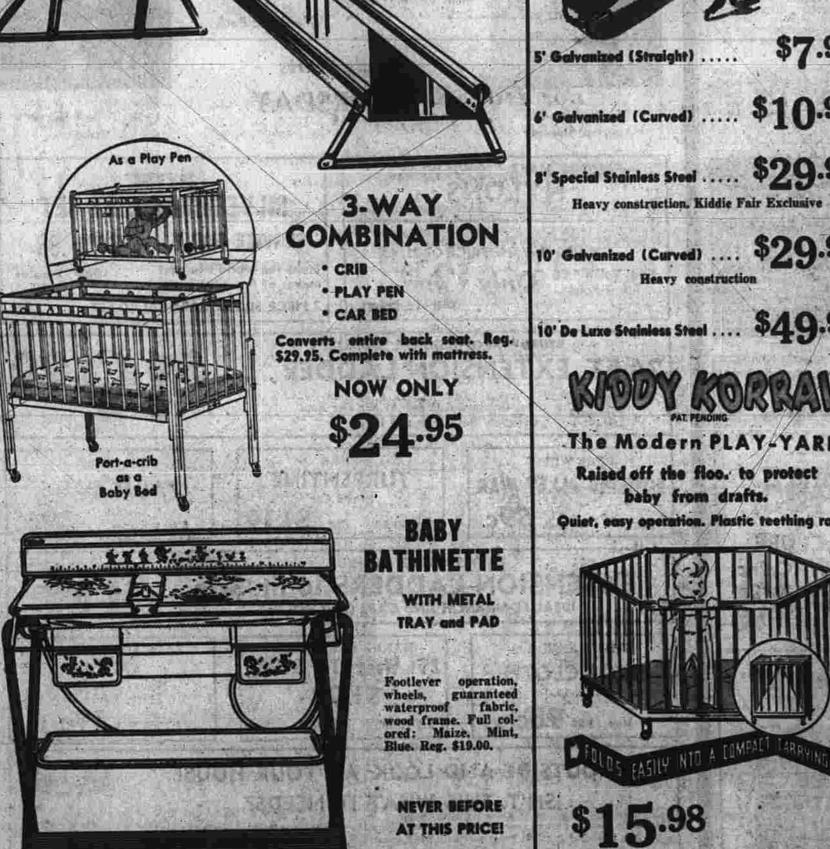

3-WAY · CRIB

GREEN

NEVER BEFORE \$14.95

The Modern PLAY-YARD Raised off the floo. to protect baby from drafts.

AUTOMATIC FUEL

ALL FRESH STOCK PERFECT CONDITION Coventry