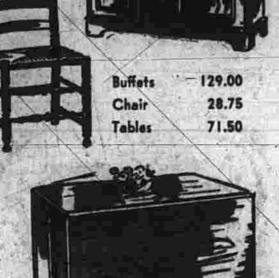

HUTCH BASE (4) Reg. \$144.50 buffets as sketched here, 44 inches wide, each .....129,00

SIDE CHAIRS (1) Reg. \$31.95 Ladderback chair as aketched; fiber-rush

DINING TABLE (2) \$79.50 Dropleaf Tables as shown; 38 x 20 inches opening to 60 inches, each .... 71.50

BASES (4) \$179.50 Bases as sketched to right, 54 inches wide; can also be used as buffets,

each ..........161.50 RORS (2) \$50.00 mirrors as sketched over base to right, each ......45.00

ROR (1) \$50,00 30 x 42 inches Mirror similar to the one sketched .....45.00