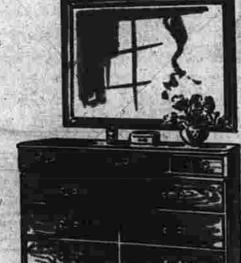

BASES (4) \$179.50 Bases as sketched to right, 54 inches wide; can also be used as buffets,

each ..........161.50 RORS (2) \$50.00 mirrors as sketched over base to right, each ......45.00

ROR (1) \$50,00 30 x 42 inches Mirror similar to the one sketched .....45.00