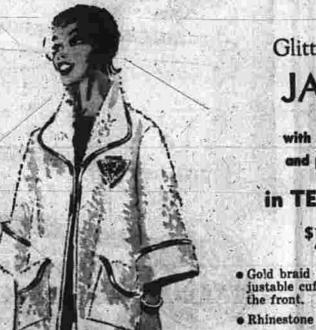

Glitter Touched **JACKET** 

with matching scuffs and plastic carry-all in TERRY CLOTH

\$5.98 Per Set justable cuffs, pocket flaps and down the front.

e Rhinestone lure emblem.

· Slip-on the zip-on jump suit in seconds

e Washes like a hanky. Navy, aqua, charcoal, flame. • 10 to 18.

Bathing Suits Exquisite

Beauty

"Ticker Tab"

One of Rose Marie Reid's most outstanding bathing beauties, Ticker Tab, youngish and smart.

Cotton takes beautiful shape . . . in comfort, in print, in fashion! And that beautiful shape belongs to you . . . because the elasti-shirred back and inner bra mould you, coax you into beguiling form. 10 to 16. Gold and jade, purple and lime, red and green.